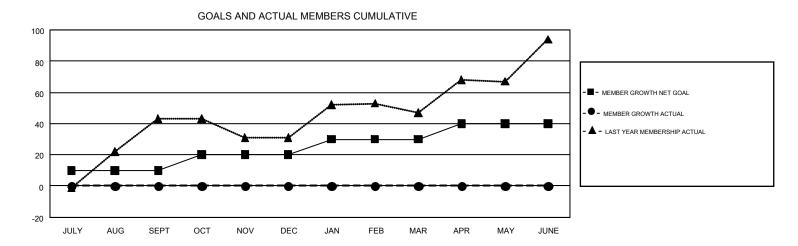

## GOALS AND ACTUAL NEW CLUBS CUMULATIVE 3.5 - CURRENT YEAR GOALS FOR NEW CLUBS 2.5 CURRENT YEAR ACTUAL NEW CLUBS 2 - LAST YEAR ACTUAL NEW CLUBS 1.5 JUNE AUG FEB MAR DEC JAN

MAY

| DROPPED CLUBS: 0 | 0 CLUBS OF 0 ADDED 1 OR MORE NEW<br>MEMBERS | GENDER DISTRIBUTION             |  |  |
|------------------|---------------------------------------------|---------------------------------|--|--|
|                  |                                             | MALE 0 (100.00%)                |  |  |
|                  | 1                                           | FEMALE 0 (100.00%)              |  |  |
| DROPPED MEMBERS  |                                             |                                 |  |  |
| DECEASED 0       | CLICK HERE FOR CUMULATIVE                   | TOTAL FAMILY UNIT MEMBERS       |  |  |
| CLUB CANCELLED 0 | MEMBERSHIP DATA                             | FAMILY MEMBERS PAYING HALF DUES |  |  |
| OTHER 0          |                                             |                                 |  |  |
| TOTAL 0          |                                             |                                 |  |  |